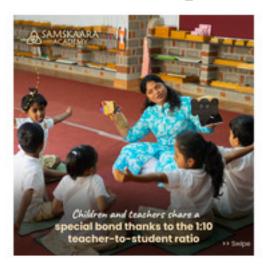

Montessori education in India traces its roots back to the early 20th century when Maria Montessori's pioneering educational methods began to gain recognition worldwide. However, it wasn't until later years that Montessori schools started to proliferate across India. Today, the Montessori method is embraced by parents and educators alike for its holistic approach to child development.