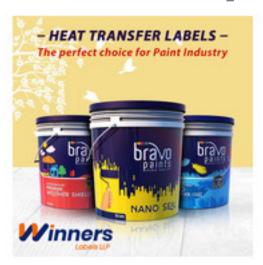

Labels used for paint industries or paint bucket heat transfer labels are different from that of other products that are not grimy and sticky and endures a lot of tampering. Paint bucket containers need to be attractive and should be able to create a good visual impact in the minds of the customers regarding the product. These labels are designed in such a manner that they remain safe from mishandling or rough handling of the container and most importantly remain protected from spillage of paints.

As mentioned earlier the designs on the containers need to be more appealing to the eye, not only with the sales perspective but also for creating a brand image and identity. Therefore heat transfer label manufacturers design them with intricate color combinations, designs, and stylish font styles to make the labels for paint containers aesthetically eye-catching.