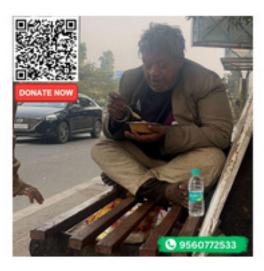

Price: 1.00 ?

Good Food Foundation: Food donation is a powerful way to make a difference in the lives of those in need, particularly children facing hunger and malnutrition. Supporting initiatives like food donation for child food ensures that vulnerable children, including those in orphanages, receive nutritious meals to grow and thrive. By contributing to food donations or partnering with a food donation NGO, you play a vital role in addressing hunger and fostering a healthier society.

Across India, many organizations and charities work tirelessly to donate food to the poor and improve access to essential nutrition. Whether you want to support a local orphanage or assist families in underserved communities, your contributions can help create lasting change. With advancements in technology, it's easier than ever to donate food online, allowing you to support trusted NGOs for food donation and other initiatives from the comfort of your home.

Join a growing community dedicated to combating hunger through charity food donations. Your efforts, whether through direct contributions, volunteering, or raising awareness, can bring hope and sustenance to those who need it most. Make a difference today by participating in food donation in India and ensuring that no one goes to bed hungry.