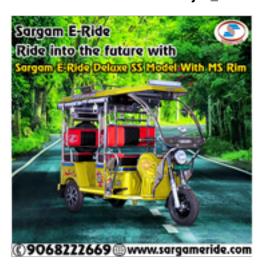

njab\_i5288904

Address: 265/2 PACHENDA BYPASS OPP ROYAL ACEADEMY PUBLIC SCHOOL MUSTA

Price: Free

Top e rickshaw manufacturers in Punjab: When it comes to sustainable and eco-friendly transportation solutions, electric rickshaws have emerged as a popular choice. In the vibrant state of Punjab, numerous manufacturers are contributing to the growth of this industry. Among them, Sargam E Ride stands out as one of the top e rickshaw manufacturers in Punjab, setting a benchmark for quality and innovation.